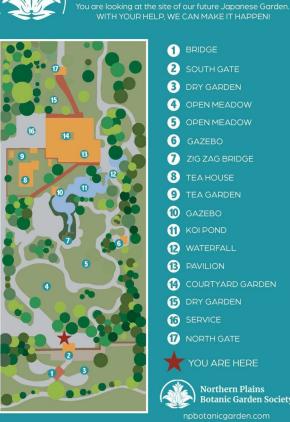

We are very grateful for this grant support from the Fargo-Moorhead Convention & Visitors Bureau.

**FUTURE SITE OF** 

JAPANESE GARDEN

| 2 SOUTH GATE                             |
|------------------------------------------|
| 3 DRY GARDEN                             |
| 4 OPEN MEADOW                            |
| 5 OPEN MEADOW                            |
| 6 GAZEBO                                 |
|                                          |
| 7 ZIG ZAG BRIDGE                         |
| 8 TEA HOUSE                              |
| 9 TEA GARDEN                             |
| 10 GAZEBO                                |
| 11 KOI POND                              |
| 12 WATERFALL                             |
| 13 PAVILION                              |
| 14 COURTYARD GARDEN                      |
| 15 DRY GARDEN                            |
| 16 SERVICE                               |
| 17 NORTH GATE                            |
| YOU ARE HERE                             |
| Northern Plains<br>Botanic Garden Societ |
| nobotanicaarden com                      |